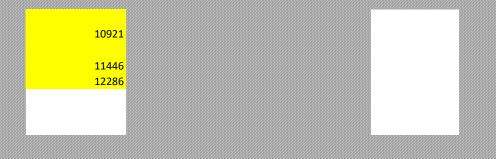

|                                               |                                                                               |                                                            |                                                                       |                                           | Demonstration Rep                                |
|-----------------------------------------------|-------------------------------------------------------------------------------|------------------------------------------------------------|-----------------------------------------------------------------------|-------------------------------------------|--------------------------------------------------|
| Technical<br>specifications manual<br>version | Reporting issue(Y/N)<br>(further describe in SMI-SED reporting issues<br>tab) | Measurement period<br>(month, quarter, year <sup>c</sup> ) | Dates covered by<br>measurement period<br>(MM/DD/YYYY-<br>MM/DD/YYYY) | Demonstration<br>Reporting<br>Denominator | Demonstration<br>Reporting<br>Numerator or count |
|                                               |                                                                               | Year                                                       |                                                                       |                                           |                                                  |
|                                               |                                                                               | Year                                                       |                                                                       |                                           |                                                  |
|                                               |                                                                               |                                                            |                                                                       |                                           |                                                  |
|                                               |                                                                               |                                                            |                                                                       |                                           |                                                  |
|                                               |                                                                               |                                                            |                                                                       |                                           |                                                  |
|                                               |                                                                               | N                                                          |                                                                       |                                           |                                                  |
|                                               |                                                                               | Year                                                       |                                                                       |                                           |                                                  |
|                                               |                                                                               | Year                                                       |                                                                       |                                           |                                                  |
| Version 3.0                                   | N                                                                             | Month 1                                                    | 01/01/2021-01/31/2021                                                 |                                           | 544                                              |
|                                               |                                                                               | Month 2                                                    | 02/01/2021-02/28/2021                                                 |                                           | 539                                              |
|                                               |                                                                               | Month 3                                                    | 03/01/2021-03/31/2021                                                 |                                           | 588<br>18                                        |
| Version 3.0                                   | N                                                                             | Month 1                                                    | 01/01/2021-01/31/2021                                                 |                                           | 10                                               |
|                                               |                                                                               | Month 2                                                    | 02/01/2021-02/28/2021                                                 |                                           | 34                                               |
|                                               |                                                                               | Month 3                                                    | 03/01/2021-03/31/2021                                                 |                                           | 44                                               |
| Version 3.0                                   | N                                                                             | Month 1                                                    | 01/01/2021-01/31/2021                                                 |                                           | 6523                                             |
|                                               |                                                                               | Month 2                                                    | 02/01/2021-02/28/2021                                                 |                                           | 7193                                             |
|                                               |                                                                               | Month 3                                                    | 03/01/2021-03/31/2021                                                 |                                           | 8548                                             |
| Version 3.0                                   | N                                                                             | Month 1                                                    | 01/01/2021-01/31/2021                                                 |                                           | 6                                                |
| Version 5.0                                   | N.                                                                            |                                                            | 01/01/2021-01/31/2021                                                 |                                           |                                                  |
|                                               |                                                                               | Month 2                                                    | 02/01/2021-02/28/2021                                                 |                                           | 7                                                |
|                                               |                                                                               | Month 3                                                    | 03/01/2021-03/31/2021                                                 |                                           | 11                                               |
| Version 3.0                                   | N                                                                             | Month 1                                                    | 01/01/2021-01/31/2021                                                 |                                           | 5226                                             |
|                                               |                                                                               |                                                            |                                                                       |                                           |                                                  |
|                                               |                                                                               | Month 2                                                    | 02/01/2021-02/28/2021                                                 |                                           | 5661                                             |
|                                               |                                                                               | Month 3                                                    | 03/01/2021-03/31/2021                                                 |                                           | 5676                                             |