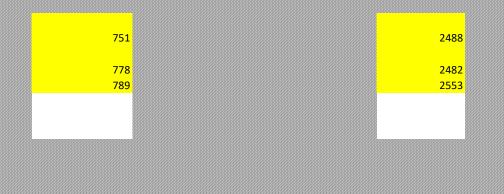

|                                               |                                                                               |                                                            |                                                                       |                                           | Demonstration Rep                                |
|-----------------------------------------------|-------------------------------------------------------------------------------|------------------------------------------------------------|-----------------------------------------------------------------------|-------------------------------------------|--------------------------------------------------|
| Technical<br>specifications manual<br>version | Reporting issue(Y/N)<br>(further describe in SMI-SED reporting issues<br>tab) | Measurement period<br>(month, quarter, year <sup>c</sup> ) | Dates covered by<br>measurement period<br>(MM/DD/YYYY-<br>MM/DD/YYYY) | Demonstration<br>Reporting<br>Denominator | Demonstration<br>Reporting<br>Numerator or count |
|                                               |                                                                               | Year                                                       |                                                                       |                                           |                                                  |
|                                               |                                                                               | Year                                                       |                                                                       |                                           |                                                  |
|                                               |                                                                               |                                                            |                                                                       |                                           |                                                  |
|                                               |                                                                               |                                                            |                                                                       |                                           |                                                  |
|                                               |                                                                               |                                                            |                                                                       |                                           |                                                  |
|                                               |                                                                               | N                                                          |                                                                       |                                           |                                                  |
|                                               |                                                                               | Year                                                       |                                                                       |                                           |                                                  |
|                                               |                                                                               | Year                                                       |                                                                       |                                           |                                                  |
| Version 3.0                                   | N                                                                             | Month 1                                                    | 01/01/2021-01/31/2021                                                 |                                           | 544                                              |
|                                               |                                                                               | Month 2                                                    | 02/01/2021-02/28/2021                                                 |                                           | 539                                              |
|                                               |                                                                               | Month 3                                                    | 03/01/2021-03/31/2021                                                 |                                           | 588<br>18                                        |
| Version 3.0                                   | N                                                                             | Month 1                                                    | 01/01/2021-01/31/2021                                                 |                                           | 10                                               |
|                                               |                                                                               | Month 2                                                    | 02/01/2021-02/28/2021                                                 |                                           | 34                                               |
|                                               |                                                                               | Month 3                                                    | 03/01/2021-03/31/2021                                                 |                                           | 44                                               |
| Version 3.0                                   | N                                                                             | Month 1                                                    | 01/01/2021-01/31/2021                                                 |                                           | 6523                                             |
|                                               |                                                                               | Month 2                                                    | 02/01/2021-02/28/2021                                                 |                                           | 7193                                             |
|                                               |                                                                               | Month 3                                                    | 03/01/2021-03/31/2021                                                 |                                           | 8548                                             |
| Version 3.0                                   | N                                                                             | Month 1                                                    | 01/01/2021-01/31/2021                                                 |                                           | 6                                                |
| Version 5.0                                   | N.                                                                            |                                                            | 01/01/2021-01/31/2021                                                 |                                           |                                                  |
|                                               |                                                                               | Month 2                                                    | 02/01/2021-02/28/2021                                                 |                                           | 7                                                |
|                                               |                                                                               | Month 3                                                    | 03/01/2021-03/31/2021                                                 |                                           | 11                                               |
| Version 3.0                                   | N                                                                             | Month 1                                                    | 01/01/2021-01/31/2021                                                 |                                           | 5226                                             |
|                                               |                                                                               |                                                            |                                                                       |                                           |                                                  |
|                                               |                                                                               | Month 2                                                    | 02/01/2021-02/28/2021                                                 |                                           | 5661                                             |
|                                               |                                                                               | Month 3                                                    | 03/01/2021-03/31/2021                                                 |                                           | 5676                                             |