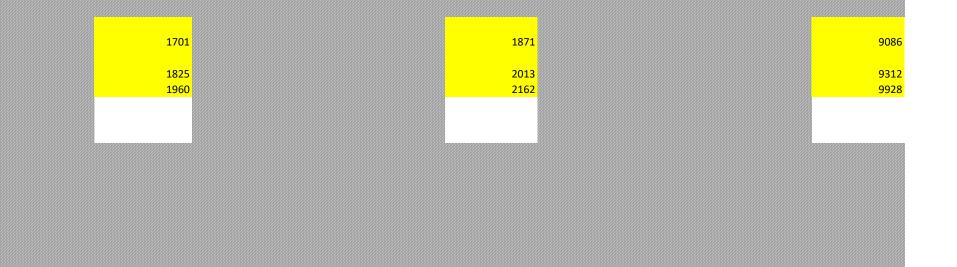

|                                               |                                                                               |                                                            |                                                                       |                                           | Demonstration Rep                                |
|-----------------------------------------------|-------------------------------------------------------------------------------|------------------------------------------------------------|-----------------------------------------------------------------------|-------------------------------------------|--------------------------------------------------|
| Technical<br>specifications manual<br>version | Reporting issue(Y/N)<br>(further describe in SMI-SED reporting issues<br>tab) | Measurement period<br>(month, quarter, year <sup>c</sup> ) | Dates covered by<br>measurement period<br>(MM/DD/YYYY-<br>MM/DD/YYYY) | Demonstration<br>Reporting<br>Denominator | Demonstration<br>Reporting<br>Numerator or count |
|                                               |                                                                               | Year                                                       |                                                                       |                                           |                                                  |
|                                               |                                                                               | Year                                                       |                                                                       |                                           |                                                  |
|                                               |                                                                               |                                                            |                                                                       |                                           |                                                  |
|                                               |                                                                               |                                                            |                                                                       |                                           |                                                  |
|                                               |                                                                               |                                                            |                                                                       |                                           |                                                  |
|                                               |                                                                               | N                                                          |                                                                       |                                           |                                                  |
|                                               |                                                                               | Year                                                       |                                                                       |                                           |                                                  |
|                                               |                                                                               | Year                                                       |                                                                       |                                           |                                                  |
| Version 3.0                                   | N                                                                             | Month 1                                                    | 01/01/2021-01/31/2021                                                 |                                           | 544                                              |
|                                               |                                                                               | Month 2                                                    | 02/01/2021-02/28/2021                                                 |                                           | 539                                              |
|                                               |                                                                               | Month 3                                                    | 03/01/2021-03/31/2021                                                 |                                           | 588<br>18                                        |
| Version 3.0                                   | N                                                                             | Month 1                                                    | 01/01/2021-01/31/2021                                                 |                                           | 10                                               |
|                                               |                                                                               | Month 2                                                    | 02/01/2021-02/28/2021                                                 |                                           | 34                                               |
|                                               |                                                                               | Month 3                                                    | 03/01/2021-03/31/2021                                                 |                                           | 44                                               |
| Version 3.0                                   | N                                                                             | Month 1                                                    | 01/01/2021-01/31/2021                                                 |                                           | 6523                                             |
|                                               |                                                                               | Month 2                                                    | 02/01/2021-02/28/2021                                                 |                                           | 7193                                             |
|                                               |                                                                               | Month 3                                                    | 03/01/2021-03/31/2021                                                 |                                           | 8548                                             |
| Version 3.0                                   | N                                                                             | Month 1                                                    | 01/01/2021-01/31/2021                                                 |                                           | 6                                                |
| Version 5.0                                   | N.                                                                            |                                                            | 01/01/2021-01/31/2021                                                 |                                           |                                                  |
|                                               |                                                                               | Month 2                                                    | 02/01/2021-02/28/2021                                                 |                                           | 7                                                |
|                                               |                                                                               | Month 3                                                    | 03/01/2021-03/31/2021                                                 |                                           | 11                                               |
| Version 3.0                                   | N                                                                             | Month 1                                                    | 01/01/2021-01/31/2021                                                 |                                           | 5226                                             |
|                                               |                                                                               |                                                            |                                                                       |                                           |                                                  |
|                                               |                                                                               | Month 2                                                    | 02/01/2021-02/28/2021                                                 |                                           | 5661                                             |
|                                               |                                                                               | Month 3                                                    | 03/01/2021-03/31/2021                                                 |                                           | 5676                                             |